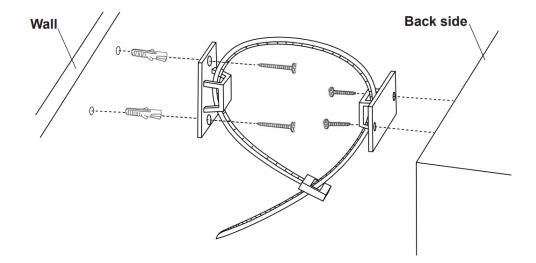

## SAFETY BRACKETS INSTRUCTIONS

- 1. Install Plastic Screw Anchor in the wall and attach one Mounting Plate to the anchors with the Large Screws. Make sure to attach the Mounting Plate into a stud.
- 2. Attach the second Mounting Plate to the furniture frame with the Short Screws.
- 3. Move the furniture to its final position. Thread a Wall Strap through the both Mounting Plates and tighten until snug. Do not over tighten.
- 4. Make sure that the Mounting Plates are firmly attached to the wall and furniture and that the Wall Strap is snug.
- 5. NOTE: Please adjust the installation mode of the safety bracket according to the actual situation.