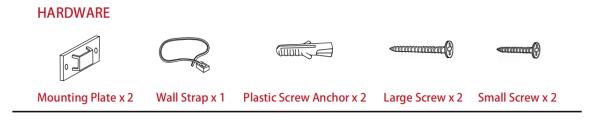

## SAFETY BRACKETS INSTRUCTIONS

- 1. Install Plastic Screw Anchor in the wall and attach one Mounting Plate to the anchors with the Large Screws. Make sure to attach the Mounting Plate into a stud.
- 2. Attach the second Mounting Plate to the furniture frame with the Short Screws.
- 3. Move the furniture to its final position. Thread a Wall Strap through the both Mounting Plates and tighten until snug. Do not over tighten.
- 4. Make sure that the Mounting Plates are firmly attached to the wall and furniture and that the Wall Strap is snug.
- 5. NOTE: Please adjust the installation mode of the safety bracket according to the actual situation.