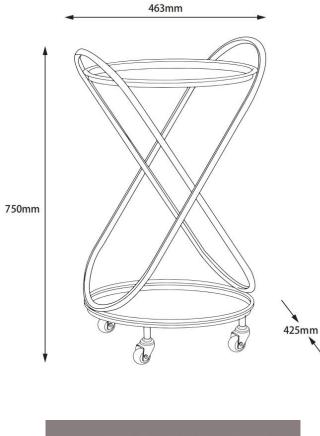

## AMBOISE

Gold Bar Cart

68323

Imported by JWA Furniture Pty Ltd, Qld, Brisbane Australia. For any assistance with assembly or for missing parts please refer to your receipt